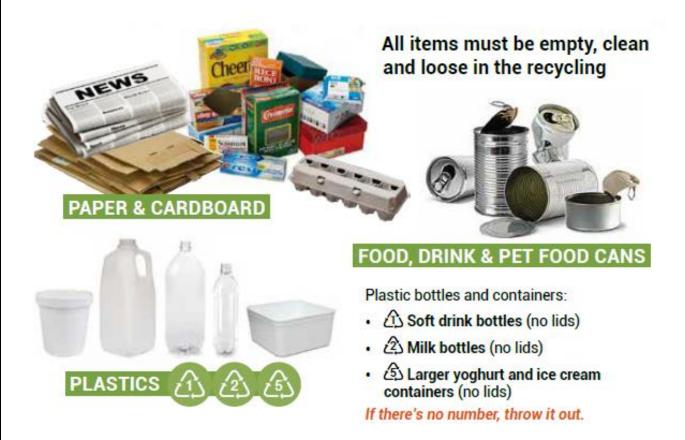

## **Recycle more and Recycle better in Westland**

YES, these items can go into your kerbside Recycling bin

These items do NOT go into your kerbside Recycling

- × Plastics numbered
- × Any plastics bigger than **3 litres**
- × Soft plastics any plastics that can be scrunched in your hand
- × Polystyrene and polystyrene meat trays
- × Plastic shopping bags and strapping
- × Clothing and Shoes
- × Food or Garden waste
- × Glass Bottles
- × Tetra Pak packaging
- × Soiled cardboard e.g. Pizza boxes