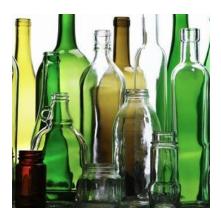

## **GLASS BOTTLES**

Glass bottles and Jars (with lids removed) **CAN** be recycled at Transfer Stations but do NOT go into kerbside RECYCLING BINS