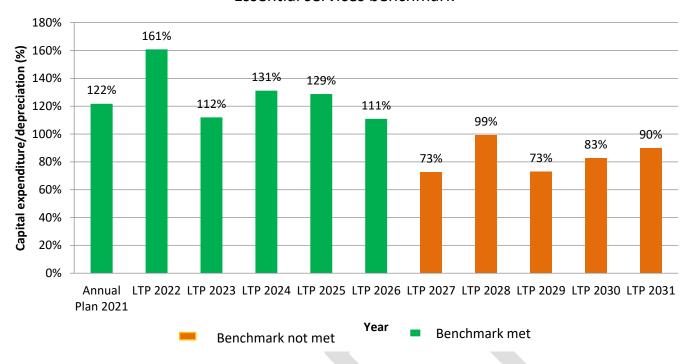

oportion of planned operating expenses (excluding losses on derivative financial instruments and revaluations of property, plant, or equipment).

The council meets the balanced budget benchmark if its planned revenue equals or is greater than its planned operating expenses.

Council meets this benchmark in all years of the LTP.



### 4. Essential services benchmark

The following graph displays the council's planned capital expenditure on network services as a proportion of expected depreciation on network services.

The council meets the essential services benchmark if its planned capital expenditure on network services equals or is greater than expected depreciation on network services.

Council meets this benchmark in the first five years of the LTP.

### Essential services benchmark



### 5. Debt servicing benchmark

The following graph displays the council's planned borrowing costs as a proportion of planned revenue (excluding development contributions, financial contributions, vested assets, gains on derivative financial instruments, and revaluations of property, plant, or equipment).

Because Statistics New Zealand projects the council's population will grow more slowly than the national population is projected to grow, it meets the debt servicing benchmark if its planned borrowing costs equal or are less than 10% of its planned revenue.

Council meets this benchmark in all years of the LTP.



# Fees and charges 2020/21

# ALL FEES AND CHARGES ARE GST INCLUSIVE UNLESS OTHERWISE STATED

| Corporate service charges                                    |