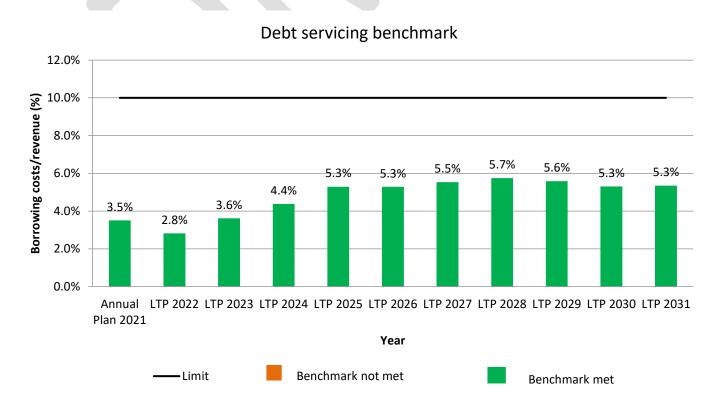

ices equals or is greater than expected depreciation on network services.

Council meets this benchmark in the first five years of the LTP.

### Essential services benchmark



### 5. Debt servicing benchmark

The following graph displays the council's planned borrowing costs as a proportion of planned revenue (excluding development contributions, financial contributions, vested assets, gains on derivative financial instruments, and revaluations of property, plant, or equipment).

Because Statistics New Zealand projects the council's population will grow more slowly than the national population is projected to grow, it meets the debt servicing benchmark if its planned borrowing costs equal or are less than 10% of its planned revenue.

Council meets this benchmark in all years of the LTP.



# Fees and charges 2020/21

# ALL FEES AND CHARGES ARE GST INCLUSIVE UNLESS OTHERWISE STATED

| Corporate service charges                                    |                              |
|--------------------------------------------------------------|------------------------------|
| Customer enquiries                                           |                              |
| First 30 minutes of staff costs, after that pro-rata \$55/ho | ur                           |
| Black & White Photocopying                                   |                              |
| Single Sided - A4                                            | \$0.30                       |
| Single Sided - A3                                            | \$0.50                       |
| Double Sided - A4