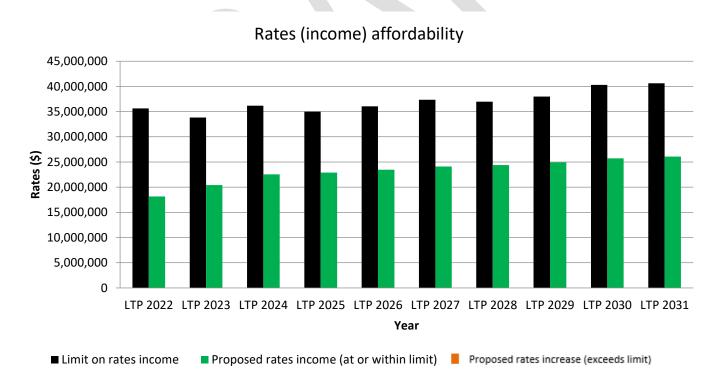

il meets the rates affordability benchmark if -

- Its planned rates income equals or is less than each quantified limit on rates; and
- Its planned rates increases equal or are less than each quantified limit on rates increases.

### Rates (income) affordability

The following graph compares the council's planned rates income with a quantified limit on rates contained in the financial strategy included in this long-term plan. The overall limit for rates revenue is the aggregate of the maximum Council has prescribed for each of its activities (as outlined in the Revenue and Financing Policy). This means the limit for each year is individually set but the range is narrow. The lowest being 47% and the highest being 85% of total income.

Council meets this benchmark in all years of the LTP.



### Rates (increases) affordability

The following graph compares the council's planned rates increases with a quantified limit on rates increases contained in the financial strategy included in this long-term plan. The quantified limit is 5%.

Council does not meet the limit on rates increases in Years 1-3 of the LTP.

# Rates (increases) affordability



# 2. Debt affordability

The council meets the debt affordability benchmark if its planned borrowing is within each quantified limit on borrowing.

The following graph compares the council's planned debt with a quantified limit on borrowing contained in the financial strategy included in this long-term plan. The quantified limit is 175%.

Council meets this benchmark in all years of the LTP.



### 3. Balanced budget benchmark

The fol