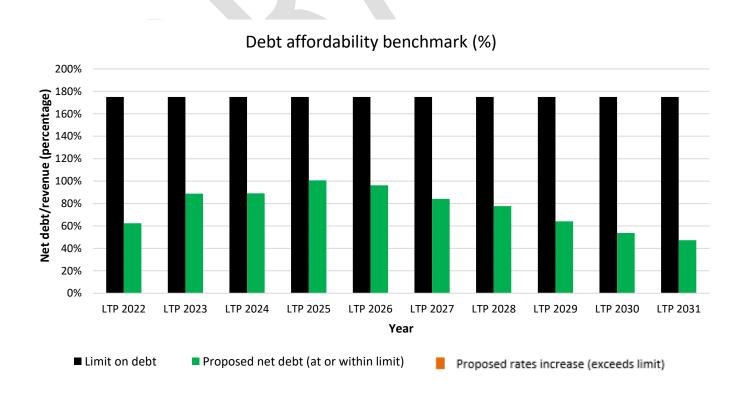

s this benchmark in all years of the LTP.



### Rates (increases) affordability

The following graph compares the council's planned rates increases with a quantified limit on rates increases contained in the financial strategy included in this long-term plan. The quantified limit is 5%.

Council does not meet the limit on rates increases in Years 1-3 of the LTP.

# Rates (increases) affordability



# 2. Debt affordability

The council meets the debt affordability benchmark if its planned borrowing is within each quantified limit on borrowing.

The following graph compares the council's planned debt with a quantified limit on borrowing contained in the financial strategy included in this long-term plan. The quantified limit is 175%.

Council meets this benchmark in all years of the LTP.



### 3. Balanced budget benchmark

The following graph displays the council's planned revenue (excluding development contributions, financial contributions, vested assets, gains on derivative financial instruments, and revaluations of property, plant, or equipment) as a proportion of planned operating expenses (excluding losses on derivative financial instruments and revaluations of property, plant, or equipment).

The council meets the balanced budget benchmark if its planned revenue equals or is greater than its planned operating expenses.

Council meets this benchmark in all years of the LTP.



### 4. Essential services benchmark

The following graph displays the council's planned capital expenditure on network services as a proportion of expected depreciation on network services.

Th