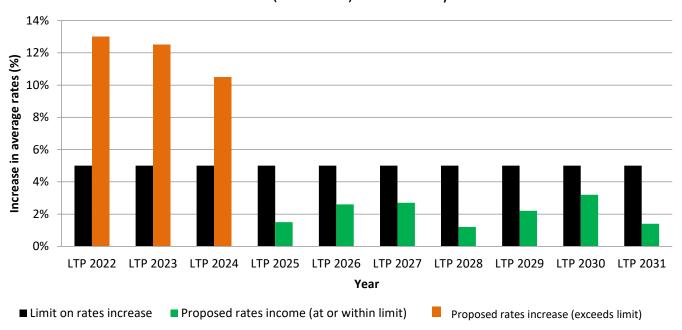

es contained in the financial strategy included in this long-term plan. The overall limit for rates revenue is the aggregate of the maximum Council has prescribed for each of its activities (as outlined in the Revenue and Financing Policy). This means the limit for each year is individually set but the range is narrow. The lowest being 47% and the highest being 85% of total income.

Council meets this benchmark in all years of the LTP.



### Rates (increases) affordability

The following graph compares the council's planned rates increases with a quantified limit on rates increases contained in the financial strategy included in this long-term plan. The quantified limit is 5%.

Council does not meet the limit on rates increases in Years 1-3 of the LTP.

# Rates (increases) affordability



# 2. Debt affordability

The council meets the debt affordability benchmark if its planned borrowing is within each quantified limit on borrowing.

The following graph compares the council's planned debt with a quantified limit on borrowing contained in the financial strategy included in this long-term plan. The quantified limit is 175%.

Council meets this benchmark in all years of the LTP.



### 3. Balanced budget benchmark

The following graph displays the council's planned revenue (excluding development contributions, financial contributions, vested assets, gains on derivative financial instruments, and revaluations of property, plant, or equipment) as a proportion of planned operating expenses (excluding losses on derivative financial instruments and revaluations of property, plant