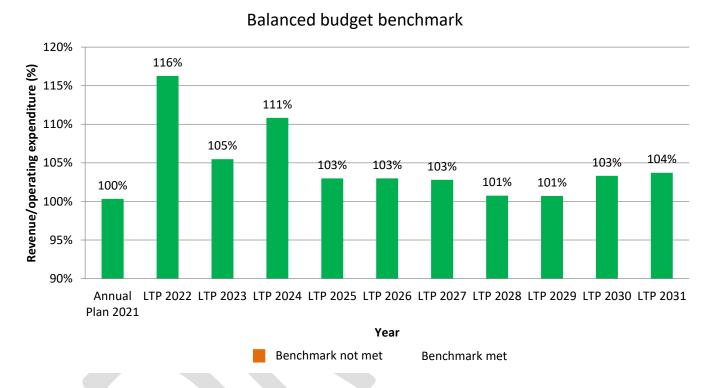

# Statement of Balanced Budget

Council has a budget under the plan that balances in all years. A balanced budget is considered one where each year's projected operating revenues are set at a level sufficient to meet that year's operating expenses.