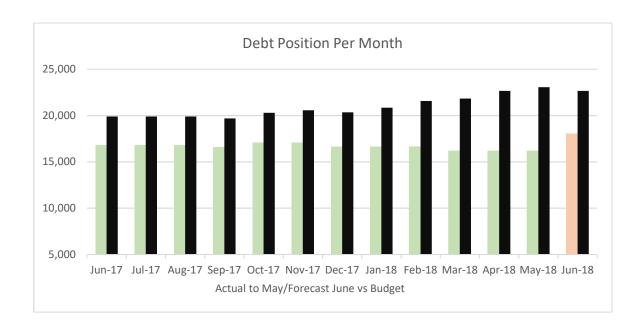

#### Forecast Debt Position per Annual Plan 2017-18

| Forecast as at              | Jul-17  | May-18  |
|-----------------------------|---------|---------|
|                             |         | •       |
| Opening Balance             | 19,887  | 16,790  |
| Loan funded capex forecast  | 4,552   | 3,020   |
| Forecast repayments 2017-18 | (1,792) | (1,792) |
| Forecast balance June 2018  | 22,647  | 18,018  |

|                                                   | Debt Posit | Debt Posițion per month |        |        |        |        |        |        |        |        |        |        |        |  |
|---------------------------------------------------|------------|-------------------------|--------|--------|--------|--------|--------|--------|--------|--------|--------|--------|--------|--|
|                                                   | Jun-17     | Jul-17                  | Aug-17 | Sep-17 | Oct-17 | Nov-17 | Dec-17 | Jan-18 | Feb-18 | Mar-18 | Apr-18 | May-18 | Jun-18 |  |
| Budget                                            | 19,887     | 19,887                  | 19,887 | 19,689 | 20,289 | 20,564 | 20,341 | 20,841 | 21,566 | 21,825 | 22,650 | 23,050 | 22,647 |  |
| Forecast at 1 July 2017                           | 16,790     | 16,790                  | 16,790 | 16,592 | 17,192 | 17,467 | 17,674 | 18,614 | 19,769 | 20,028 | 20,853 | 21,253 | 20,850 |  |
| Actual + Forecast                                 | 16,790     | 16,790                  | 16,790 | 16,572 | 17,062 | 17,062 | 16,614 | 16,614 | 16,614 | 16,166 | 16,166 | 16,166 | 18,018 |  |
| Waste Management loan                             | 2,401      | 2,401                   | 2,401  | 2,338  | 2,338  | 2,338  | 2,251  | 2,251  | 2,251  | 2,227  | 2,227  | 2,227  | 2,207  |  |
| Water Supply loan                                 | 2,205      | 2,205                   | 2,205  | 2,150  | 2,150  | 2,150  | 2,075  | 2,075  | 2,075  | 2,051  | 2,051  | 2,051  | 2,178  |  |
| Wastewater loan                                   | 0          | 0                       | 0      | 230    | 720    | 720    | 720    | 720    | 720    | 720    | 720    | 720    | 1,485  |  |
| Structured Infrastructure loan for Council assets | 7,845      | 7,845                   | 7,845  | 7,845  | 7,845  | 7,845  | 7,845  | 7,845  | 7,845  | 7,845  | 7,845  | 7,845  | 7,845  |  |
| Stormwater loan                                   | 760        | 760                     | 760    | 744    | 744    | 744    | 720    | 720    | 720    | 711    | 711    | 711    | 702    |  |
| Transportation                                    | 100        | 100                     | 100    | 80     | 80     | 80     | 50     | 50     | 50     | 40     | 40     | 40     | 685    |  |
| Vehicle loan                                      | 52         | 52                      | 52     | 50     | 50     | 50     | 44     | 44     | 44     | 44     | 44     | 44     | 44     |  |
| Cass Square rehabilitation loan                   | 120        | 120                     | 120    | 118    | 118    | 118    | 112    | 112    | 112    | 110    | 110    | 110    | 109    |  |
| Other loans                                       | 0          | 0                       | 0      | 0      | 0      | 0      | 0      | 0      | 0      | 0      | 0      | 0      | 225    |  |
| Hokitika Water supply upgrade                     | 3,307      | 3,307                   | 3,307  | 3,017  | 3,017  | 3,017  | 2,798  | 2,798  | 2,798  | 2,418  | 2,418  | 2,418  | 2,538  |  |