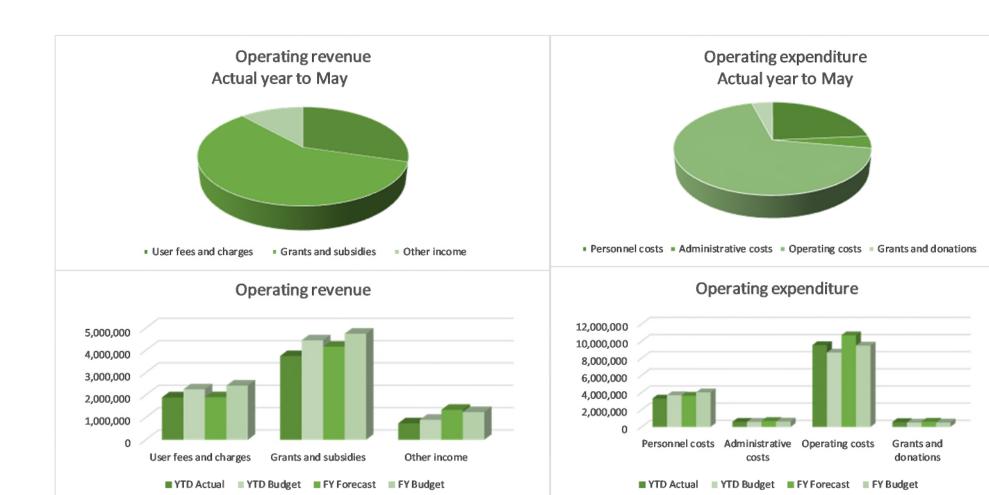

#### 3 CURRENT SITUATION

3.1 Council now receives a monthly financial summary report in a consistent format.

- 3.2 The Financial Performance Report to 31 May 2018, is attached as **Appendix 1** and contains the following elements:
  - 3.2.1 Segmental graphs for net cost of services, operating revenue and expenditure with the addition of the actual amounts.
  - 3.2.2 Update on Rates Debtors.
  - 3.2.3 Whole of Council Cost of Service Statement.
  - 3.2.4 Variance analysis
  - 3.2.5 Council approved unbudgeted expenditure
  - 3.2.6 Debt report including budgeted debt, forecast debt and actual debt.
  - 3.2.7 Capital Expenditure 2017-18
  - 3.2.8 Carryover Schedule 2017-18
  - 3.2.9 Balance Sheet

## Financial Performance May 2018

| Columni     | User fees &<br>Charges | Grants &<br>Subsidies | Other Income |
|-------------|------------------------|-----------------------|--------------|
|             |                        |                       | 700 654      |
| Actual YTD  | 1,892,759              | 3,743,380             | 738,651      |
| Budget YTD  | 2,256,917              | 4,452,315             | 889,990      |
| Variance    | (364,159)              | (708,935)             | (151,339)    |
| FY Forecast | 1,902,557              | 4,166,303             | 1,337,439    |
| FY Budget   | 2,418,583              | 4,746,309             | 1,238,334    |

| Columna     | Personnel | Administration | Operating  | Grants & donations |
|-------------|-----------|----------------|------------|--------------------|
| Actual YTD  | 3,307,541 | 594,131        | 9,547,373  | 567,707            |
| Budget YTD  | 3,693,546 | 593,009        | 8,649,292  | 513,674            |
| Variance    | (386,005) | 1,122          | 898,081    | 54,033             |
| FY Forecast | 3,633,514 | 683,848        | 10,693,657 | 611,405            |
| FY Budget   | 4,023,177 | 638,727        | 9,484,130  | 521,300            |

#### **Variance Analysis**

| Operating Revenue       |                                                                                             |
|-------------------------|---------------------------------------------------------------------------------------------|
| Rates revenue           | There are some variances in the rates this is still expected to reach                       |
|                         | budget with the final water invoices in June.                                               |
| User fees and charges   | Building Control consents and fees \$166k lower than budget year to                         |
|                         | date. Event Fees are down by \$85K, this is partially off-set by un-                        |
|                         | budgeted sponsorship of \$54K. Waste water trade waste fees are                             |
|                         | down \$93K.                                                                                 |
| Grants and Subsidies    | NZTA subsidy \$777K lower than budgeted year to date. Some of this                          |
|                         | would be for the Whitcombe Valley Road for which the income will                            |
|                         | mostly be received in June. The forecast has been reduced to reflect                        |
|                         | the fact that it is likely that we will not receive all of this funding                     |
|                         | WCWT cycle trail budgeted grant contribution of \$479k from MBIE                            |
|                         | could not be claimed as at May 2018. Entire WCWT cycle trail grant                          |
|                         | contribution of \$479k budgeted in September 2017.                                          |
| Operating Expenditure   |                                                                                             |
| Personnel costs         | Positive variance due to budgeted unfilled staff vacancies, in District                     |
|                         | Assets, Museum, and Building Control.                                                       |
| Operating costs         | The most significant variation water services which has an overall                          |
|                         | budget variance of \$338K, cost fluctuations in solid waste and parks &                     |
|                         | reserves several other areas has caused a collective budget overrun of                      |
|                         | \$109k YTD, Consultancy costs in in-house professional services has a                       |
|                         | cost overrun of \$144K YTD but this is mostly offset by savings in                          |
|                         | wages.                                                                                      |
| Grants and Donations    | Community township development \$21k higher than budget, \$12K is                           |
|                         | unbudgeted for Bruce Bay and \$9K for Hari Hari from last year this                         |
|                         | comes from the Hari Hari reserve. \$20k for MYD youth strategy paid                         |
|                         | in November, and March, this is offset by a \$20K Grant and a \$20K                         |
|                         | SPCA Grant for the fit out of facilities as approved unbudgeted                             |
|                         | expenditure. There is also \$30K of approved unbudgeted expenditure for the Regent Theatre. |
| Other Expenditure       | Tor the Regent meatre.                                                                      |
| Depreciation            | This has increased as assets are capitalised, including unbudgeted                          |
| Depreciation            | capital expenditure                                                                         |
| (Gain)/Loss on Swaps    | Swap values are based on market factors and are difficult to predict.                       |
| (Gairi), Loss oii Swaps | Any gain or loss on swaps would not materialise unless swaps were                           |
|                         | cashed in before maturity.                                                                  |
|                         | cashed in before maturity.                                                                  |