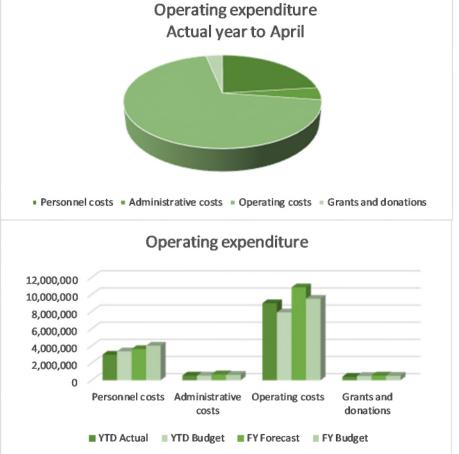

| Columni     | Personnel | Administration | Operating  | Grants & donations |
|-------------|-----------|----------------|------------|--------------------|
| Actual YTD  | 2,978,545 | 555,683        | 8,972,340  | 417,161            |
| Budget YTD  | 3,363,906 | 546,972        | 7,901,281  | 491,708            |
| Variance    | (385,361) | 8,711          | 1,071,059  | (74,547)           |
| FY Forecast | 3,633,926 | 692,175        | 10,834,591 | 554,536            |
| FY Budget   | 4,023,177 | 638,727        | 9,484,130  | 521,300            |

#### **Variance Analysis**

| Operating Revenue     |                                                                                                                                                                                                                                                                                                                                                                                                                                       |
|-----------------------|---------------------------------------------------------------------------------------------------------------------------------------------------------------------------------------------------------------------------------------------------------------------------------------------------------------------------------------------------------------------------------------------------------------------------------------|
| Rates revenue         | There are some variances in the rates this is still expected to reach budget.                                                                                                                                                                                                                                                                                                                                                         |
| User fees and charges | Building Control consents and fees \$164k lower than budget year to date. Event Fees are down by \$87K, this is partially off-set by unbudgeted sponsorship of \$54K.                                                                                                                                                                                                                                                                 |
|                       | Hokitika trade waste fees are 78K lower than budget year to date but tracking exactly the same as previous financial year.                                                                                                                                                                                                                                                                                                            |
| Grants and Subsidies  | NZTA subsidy \$1.1M lower than budgeted year to date. the income for this project will most likely be received in May and June, the forecast has been reduced to reflect the fact that it is likely that we will not receive all of this funding                                                                                                                                                                                      |
|                       | WCWT cycle trail budgeted grant contribution of \$479k from MBIE could not be claimed as at April 2018. Entire WCWT cycle trail grant contribution of \$479k budgeted in September 2017.                                                                                                                                                                                                                                              |
| Operating Expenditure |                                                                                                                                                                                                                                                                                                                                                                                                                                       |
| Personnel costs       | Positive variance due to budgeted unfilled staff vacancies, in District Assets, Museum, and Building Control.                                                                                                                                                                                                                                                                                                                         |
| Operating costs       | Nearly all areas are over in operating costs, most significant is water services which has an overall budget variance of \$368K, cost fluctuations in solid waste and parks & reserves several other areas has caused a collective budget overrun of \$100k YTD, Consultancy costs in in-house professional services has a cost overrun of \$140K YTD but this is offset by savings in wages, transportation is over budget by \$145K |
| Grants and Donations  | Community Assistance and Public Toilet grants are still down compared to budget, however these are expected to be claimed in the current financial year                                                                                                                                                                                                                                                                               |
| Other Expenditure     |                                                                                                                                                                                                                                                                                                                                                                                                                                       |
| Depreciation          | This has increased as assets are capitalised, including unbudgeted capital expenditure                                                                                                                                                                                                                                                                                                                                                |
| (Gain)/Loss on Swaps  | Swap values are based on market factors and are difficult to predict.  Any gain or loss on swaps would not materialise unless swaps were cashed in before maturity.                                                                                                                                                                                                                                                                   |