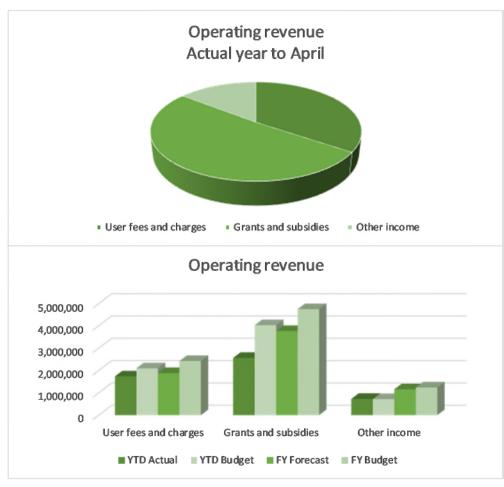

## Financial Performance April 2018

| Columni     | User fees &<br>Charges | Grants &<br>Subsidies | Other Income |
|-------------|------------------------|-----------------------|--------------|
| Actual YTD  | 1,731,973              | 2,563,236             | 726,231      |
| Budget YTD  | 2,094,539              | 4,023,800             | 717,225      |
| Variance    | (362,566)              | (1,460,564)           | 9,006        |
| FY Forecast | 1,883,508              | 3,763,750             | 1,156,050    |
| FY Budget   | 2,418,583              | 4,746,309             | 1,238,334    |

#### **Variance Analysis**

| Operating Revenue     |                                                                                                                                                                                                                                                                                                                                                                                                                                       |
|-----------------------|---------------------------------------------------------------------------------------------------------------------------------------------------------------------------------------------------------------------------------------------------------------------------------------------------------------------------------------------------------------------------------------------------------------------------------------|
| Rates revenue         | There are some variances in the rates this is still expected to reach budget.                                                                                                                                                                                                                                                                                                                                                         |
| User fees and charges | Building Control consents and fees \$164k lower than budget year to date. Event Fees are down by \$87K, this is partially off-set by unbudgeted sponsorship of \$54K.                                                                                                                                                                                                                                                                 |
|                       | Hokitika trade waste fees are 78K lower than budget year to date but tracking exactly the same as previous financial year.                                                                                                                                                                                                                                                                                                            |
| Grants and Subsidies  | NZTA subsidy \$1.1M lower than budgeted year to date. the income for this project will most likely be received in May and June, the forecast has been reduced to reflect the fact that it is likely that we will not receive all of this funding                                                                                                                                                                                      |
|                       | WCWT cycle trail budgeted grant contribution of \$479k from MBIE could not be claimed as at April 2018. Entire WCWT cycle trail grant contribution of \$479k budgeted in September 2017.                                                                                                                                                                                                                                              |
| Operating Expenditure |                                                                                                                                                                                                                                                                                                                                                                                                                                       |
| Personnel costs       | Positive variance due to budgeted unfilled staff vacancies, in District Assets, Museum, and Building Control.                                                                                                                                                                                                                                                                                                                         |
| Operating costs       | Nearly all areas are over in operating costs, most significant is water services which has an overall budget variance of \$368K, cost fluctuations in solid waste and parks & reserves several other areas has caused a collective budget overrun of \$100k YTD, Consultancy costs in in-house professional services has a cost overrun of \$140K YTD but this is offset by savings in wages, transportation is over budget by \$145K |
| Grants and Donations  | Community Assistance and Public Toilet grants are still down compared to budget, however these are expected to be claimed in the current financial year                                                                                                                                                                                                                                                                               |
| Other Expenditure     |                                                                                                                                                                                                                                                                                                                                                                                                                                       |
| Depreciation          | This has increased as assets are capitalised, including unbudgeted capital expenditure                                                                                                                                                                                                                                                                                                                                                |
| (Gain)/Loss on Swaps  | Swap values are based on market factors and are difficult to predict.  Any gain or loss on swaps would not materialise unless swaps were cashed in before maturity.                                                                                                                                                                                                                                                                   |