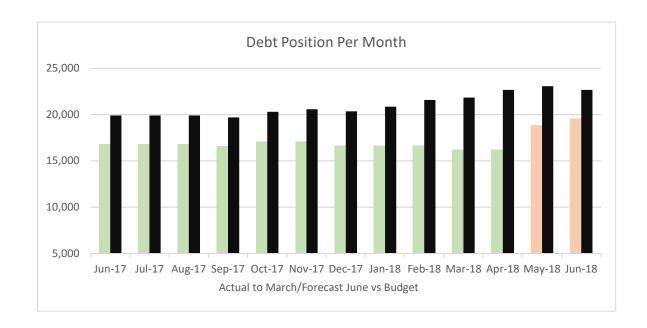

 Forecast Debt Position per Annual Plan 2017-18

 Forecast as at
 Jul-17
 Apr-18

 Opening Balance
 19,887
 16,790

 Loan funded capex forecast
 4,552
 4,557

 Forecast repayments 2017-18
 (1,792)
 (1,792)

Forecast balance June 2018

19,555

22,647

|                                                   | Debt Pos | Debt Position per month |        |        |        |        |        |        |        |        |        |        |        |
|---------------------------------------------------|----------|-------------------------|--------|--------|--------|--------|--------|--------|--------|--------|--------|--------|--------|
|                                                   | Jun-17   | Jul-17                  | Aug-17 | Sep-17 | Oct-17 | Nov-17 | Dec-17 | Jan-18 | Feb-18 | Mar-18 | Apr-18 | May-18 | Jun-18 |
| Budget                                            | 19,887   | 19,887                  | 19,887 | 19,689 | 20,289 | 20,564 | 20,341 | 20,841 | 21,566 | 21,825 | 22,650 | 23,050 | 22,647 |
| Forecast at 1 July 2017                           | 16,790   | 16,790                  | 16,790 | 16,592 | 17,192 | 17,467 | 17,674 | 18,614 | 19,769 | 20,028 | 20,853 | 21,253 | 20,850 |
| Actual + Forecast                                 | 16,790   | 16,790                  | 16,790 | 16,572 | 17,062 | 17,062 | 16,614 | 16,614 | 16,614 | 16,166 | 16,166 | 18,859 | 19,555 |
| Waste Management loan                             | 2,401    | 2,401                   | 2,401  | 2,338  | 2,338  | 2,338  | 2,251  | 2,251  | 2,251  | 2,227  | 2,227  | 2,277  | 2,306  |
| Water Supply loan                                 | 2,205    | 2,205                   | 2,205  | 2,150  | 2,150  | 2,150  | 2,075  | 2,075  | 2,075  | 2,051  | 2,051  | 2,470  | 2,496  |
| Wastewater loan                                   | 0        | 0                       | 0      | 230    | 720    | 720    | 720    | 720    | 720    | 720    | 720    | 1,335  | 1,725  |
| Structured Infrastructure loan for Council assets | 7,845    | 7,845                   | 7,845  | 7,845  | 7,845  | 7,845  | 7,845  | 7,845  | 7,845  | 7,845  | 7,845  | 7,845  | 7,845  |
| Stormwater loan                                   | 760      | 760                     | 760    | 744    | 744    | 744    | 720    | 720    | 720    | 711    | 711    | 711    | 702    |
| Transportation                                    | 100      | 100                     | 100    | 80     | 80     | 80     | 50     | 50     | 50     | 40     | 40     | 540    | 530    |
| Vehicle loan                                      | 52       | 52                      | 52     | 50     | 50     | 50     | 44     | 44     | 44     | 44     | 44     | 44     | 44     |
| Cass Square rehabilitation loan                   | 120      | 120                     | 120    | 118    | 118    | 118    | 112    | 112    | 112    | 110    | 110    | 110    | 109    |
| Other loans                                       | 0        | 0                       | 0      | 0      | 0      | 0      | 0      | 0      | 0      | 0      | 0      | 1,110  | 1,260  |
| Hokitika Water supply upgrade                     | 3,307    | 3,307                   | 3,307  | 3,017  | 3,017  | 3,017  | 2,798  | 2,798  | 2,798  | 2,418  | 2,418  | 2,418  | 2,538  |