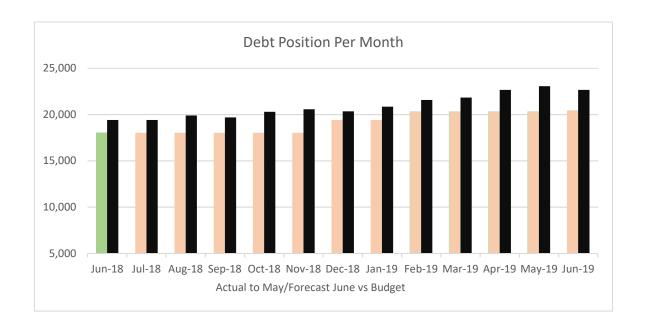

### <u>Forecast Debt Position per Long Term Plan for the 2018-19 Financial Year</u>

| <u>Year</u>                 |         |         |
|-----------------------------|---------|---------|
| Forecast as at              | Jul-18  | Jul-18  |
| Opening Balance             | 18,018  | 18,018  |
| Loan funded capex forecast  | 3,998   | 3,998   |
| Forecast repayments 2017-18 | (1,571) | (1,571) |
| Forecast balance June 2018  | 20,446  | 20,446  |

|                                                   | Debt Posi | Debt Position per month |        |        |        |        |        |        |        |        |        |        |        |
|---------------------------------------------------|-----------|-------------------------|--------|--------|--------|--------|--------|--------|--------|--------|--------|--------|--------|
|                                                   | Jun-17    | Jul-17                  | Aug-17 | Sep-17 | Oct-17 | Nov-17 | Dec-17 | Jan-18 | Feb-18 | Mar-18 | Apr-18 | May-18 | Jun-18 |
| Budget                                            | 19,402    | 19,402                  | 19,402 | 19,402 | 19,402 | 19,402 | 19,402 | 19,402 | 19,402 | 19,402 | 19,402 | 19,402 | 20,446 |
| Forecast at 1 July 2017                           | 18,018    | 18,018                  | 18,018 | 18,018 | 18,018 | 18,018 | 19,401 | 19,401 | 19,401 | 19,401 | 19,401 | 19,401 | 20,446 |
| Actual + Forecast                                 | 18,018    | 18,018                  | 18,018 | 18,018 | 18,018 | 18,018 | 19,401 | 19,401 | 20,301 | 20,301 | 20,301 | 20,301 | 20,446 |
| Waste Management loan                             | 2,207     | 2,207                   | 2,207  | 2,207  | 2,207  | 2,207  | 2,307  | 2,307  | 2,307  | 2,307  | 2,307  | 2,307  | 2,172  |
| Water Supply loan                                 | 2,178     | 2,178                   | 2,178  | 2,178  | 2,178  | 2,178  | 2,447  | 2,447  | 2,947  | 2,947  | 2,947  | 2,947  | 3,358  |
| Wastewater loan                                   | 1,485     | 1,485                   | 1,485  | 1,485  | 1,485  | 1,485  | 1,785  | 1,785  | 1,785  | 1,785  | 1,785  | 1,785  | 2,394  |
| Structured Infrastructure loan for Council assets | 7,845     | 7,845                   | 7,845  | 7,845  | 7,845  | 7,845  | 7,845  | 7,845  | 7,845  | 7,845  | 7,845  | 7,845  | 7,845  |
| Stormwater loan                                   | 702       | 702                     | 702    | 702    | 702    | 702    | 702    | 702    | 1,102  | 1,102  | 1,102  | 1,102  | 1,465  |
| Transportation                                    | 685       | 685                     | 685    | 685    | 685    | 685    | 685    | 685    | 685    | 685    | 685    | 685    | 658    |
| Vehicle loan                                      | 44        | 44                      | 44     | 44     | 44     | 44     | 44     | 44     | 44     | 44     | 44     | 44     | 34     |
| Cass Square                                       | 109       | 109                     | 109    | 109    | 109    | 109    | 109    | 109    | 109    | 109    | 109    | 109    | 123    |
| Conveniences                                      | 165       | 165                     | 165    | 165    | 165    | 165    | 598    | 598    | 598    | 598    | 598    | 598    | 543    |
| Other                                             | 60        | 60                      | 60     | 60     | 60     | 60     | 341    | 341    | 341    | 341    | 341    | 341    | 334    |
| Hokitika Water supply upgrade                     | 2,538     | 2,538                   | 2,538  | 2,538  | 2,538  | 2,538  | 2,538  | 2,538  | 2,538  | 2,538  | 2,538  | 2,538  | 1,519  |