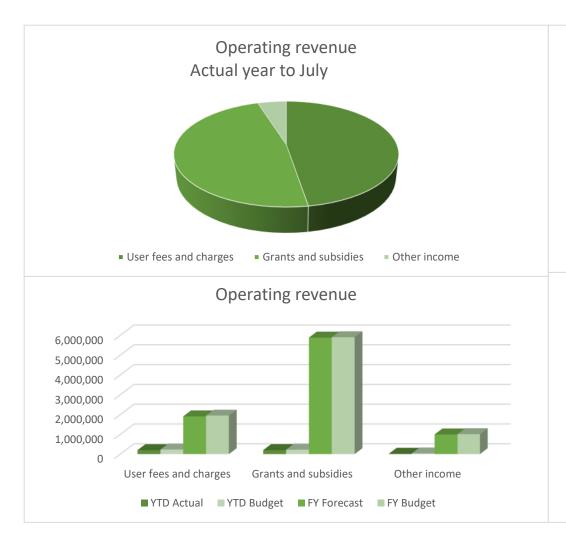

## Financial Performance July 2018

4,000,000

2,000,000

|             | User fees &<br>Charges | Grants &<br>Subsidies | Other Income |  |
|-------------|------------------------|-----------------------|--------------|--|
| Actual YTD  | 200,004                | 201,422               | 20,699       |  |
| Budget YTD  | 228,844                | 221,314               | 34,084       |  |
| Variance    | (28,839)               | (19,892)              | (13,386)     |  |
| FY Forecast | 1,907,182              | 5,884,372             | 995,627      |  |
| FY Budget   | 1,945,649              | 5,904,264             | 1,009,013    |  |

|                                                     | Budget YTD  | 228,844   | 221,314   | 34,084    |  |
|-----------------------------------------------------|-------------|-----------|-----------|-----------|--|
|                                                     | Variance    | (28,839)  | (19,892)  | (13,386   |  |
|                                                     | FY Forecast | 1,907,182 | 5,884,372 | 995,627   |  |
|                                                     | FY Budget   | 1,945,649 | 5,904,264 | 1,009,013 |  |
| 23.08.18 - Finance, Audit and Risk Committee Agenda |             |           |           |           |  |