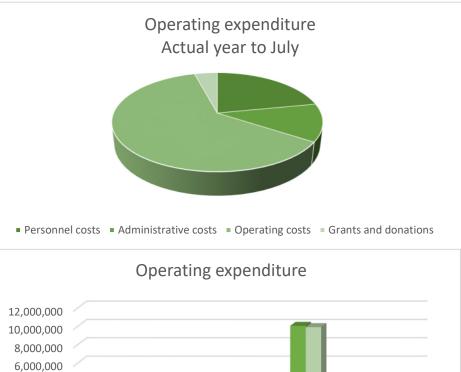

|             | Personnel | Administration | Operating  | Grants & donations |
|-------------|-----------|----------------|------------|--------------------|
| Actual YTD  | 276,558   | 155,390        | 777,720    | 52,698             |
| Budget YTD  | 316,193   | 167,054        | 835,985    | 62,865             |
| Variance    | (39,635)  | (11,664)       | (58,264)   | (10,167)           |
| FY Forecast | 3,677,598 | 728,865        | 10,059,427 | 637,360            |
| FY Budget   | 3,749,231 | 638,465        | 9,921,209  | 656,620            |

Personnel costs Administrative Operating costs

costs

■ YTD Actual ■ YTD Budget ■ FY Forecast ■ FY Budget

Page 11

Grants and

donations

| Rates Debtors at 30 June 2018          |   |           | 718,946   |
|----------------------------------------|---|-----------|-----------|
| Rates instalment                       |   | 3,605,864 |           |
| Less payments received                 | - | 418,947   |           |
| Paid in advance                        | - | 175,509   |           |
| Write off's                            | - | 76,183    |           |
| Penalties                              |   | 65,906    |           |
| Discounts                              | - | 2,494     |           |
| Court costs awarded                    |   | 35,976    |           |
|                                        |   |           | 3,034,613 |
| Total Rates Debtors at 31 July 2018    |   |           | 3,753,560 |
| Arrears included above at 31 July 2018 |   | 3,753,560 |           |
| Arrears at 31 July 2017                |   | 4,060,773 |           |
| Increase/(decrease) in arrears         |   |           | (307,213) |