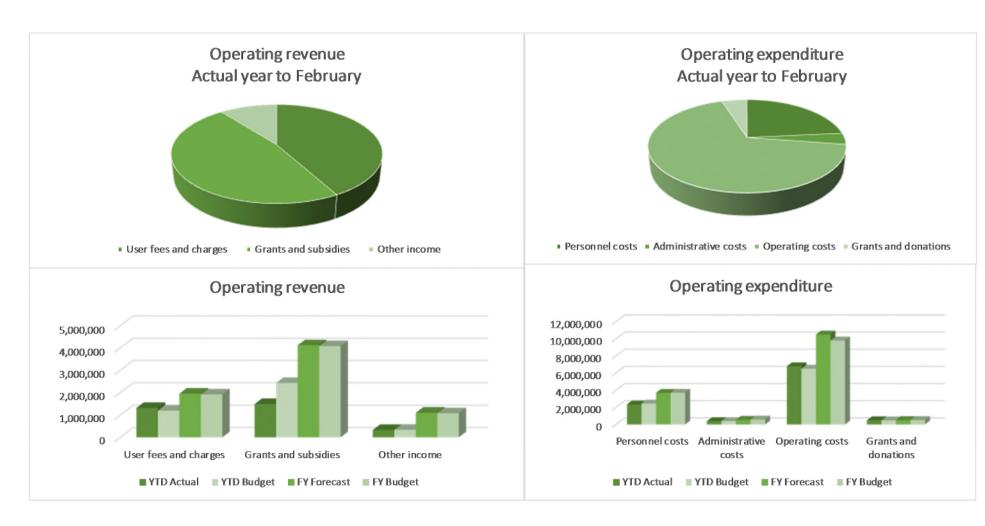

# Financial Performance February 2017

| Columnit.   | User fees &<br>Charges | Grants &<br>Subsidies | Other Income |
|-------------|------------------------|-----------------------|--------------|
| Actual YTD  | 1,314,749              | 1,488,179             | 329,566      |
| Budget YTD  | 1,193,001              | 2,429,929             | 334,758      |
| Variance    | 121,749                | (941,751)             | (5,191)      |
| Forecast FY | 1,953,485              | 4,122,142             | 1,098,929    |
| Budget FY   | 1,918,351              | 4,082,876             | 1,076,546    |

| Celumnt,    | Personnel | Administration | Operating  | Grants & subsidies |
|-------------|-----------|----------------|------------|--------------------|
| Actual YTD  | 2,344,866 | 394,265        | 6,782,972  | 491,881            |
| Budget YTD  | 2,443,762 | 400,733        | 6,495,603  | 475,916            |
| Variance    | (98,895)  | (6,469)        | 287,368    | 15,965             |
| Forecast FY | 3,679,932 | 551,189        | 10,493,394 | 526,865            |
| Budget FY   | 3,692,808 | 583,305        | 9,801,863  | 525,000            |

|                                                            |            | Year to February | Full year 2016-2017 |             |            |
|------------------------------------------------------------|------------|------------------|---------------------|-------------|------------|
| WESTLAND DISTRICT COUNCIL                                  | Actual     | Budget           | Variance            | FY Forecast | Budget     |
| Operating revenue                                          |            |                  |                     |             |            |
| Rates (includes targeted rates and metered water)          | 10,434,534 | 10,215,549       | 218,985             | 14,665,557  | 14,721,081 |
| User fees and charges                                      | 1,314,749  | 1,193,001        | 121,749             | 1,953,485   | 1,918,351  |
| Grants and Subsidies                                       | 1,488,179  | 2,429,929        | (941,751)           | 4,122,142   | 4,082,876  |
| Other income                                               | 329,566    | 334,758          | (5,191)             | 1,098,929   | 1,076,546  |
| Overhead recoveries                                        | 3,712,040  | 4,484,480        | (772,440)           | 6,049,305   | 6,751,733  |
| Total revenue (A)                                          | 17,279,069 | 18,657,716       | (1,378,648)         | 27,889,418  | 28,550,587 |
| Operating expenditure                                      |            |                  |                     |             |            |
| Personnel costs                                            | 2,344,866  | 2,443,762        | (98,895)            | 3,679,932   | 3,692,808  |
| Administrative costs                                       | 394,265    | 400,733          | (6,469)             | 551,189     | 583,305    |
| Operating costs                                            | 6,782,972  | 6,495,603        | 287,368             | 10,493,394  | 9,801,863  |
| Grants and donations                                       | 491,881    | 475,916          | 15,965              | 526,865     | 525,000    |
| Overheads                                                  | 3,681,507  | 4,530,702        | (849,195)           | 5,910,867   | 6,796,057  |
| Total operating expenditure (B)                            | 13,695,491 | 14,346,717       | (651,226)           | 21,162,247  | 21,399,033 |
| Net operating cost of services - surplus/(deficit) (A - B) | 3,583,578  | 4,310,999        | (727,421)           | 6,727,171   | 7,151,554  |
| Other expenditure                                          |            |                  |                     |             |            |
| Interest and finance costs                                 | 445,233    | 437,493          | 7,740               | 687,324     | 671,272    |
| Depreciation                                               | 3,793,132  | 3,518,484        | 274,648             | 5,726,728   | 5,276,728  |
| (Gain)/loss on investments                                 | 3,414      | 0                | 3,414               | 7,248       | 0          |
| (Gain)Loss on swaps                                        | (262,316)  | (91,859)         | (170,458)           | (137,788)   | (137,788)  |
| (Gain)Loss on disposals                                    | 1,917      | 0                | 1,917               | 0           | 0          |
| Total other ependiture (C)                                 | 3,981,380  | 3,864,118        | 117,262             | 6,283,512   | 5,810,211  |
| Total expenditure (D = B + C)                              | 17,676,871 | 18,210,835       | (533,964)           | 27,445,759  | 27,209,244 |
| Net cost of services - surplus/(deficit) (A - D)           | (397,802)  | 446,881          | (844,683)           | 443,659     | 1,341,343  |

# **Variance Analysis**

| Operating Revenue     |                                                                                                                                                                                                                                                                                                                                                                                                                                                                                                                                                                        |
|-----------------------|------------------------------------------------------------------------------------------------------------------------------------------------------------------------------------------------------------------------------------------------------------------------------------------------------------------------------------------------------------------------------------------------------------------------------------------------------------------------------------------------------------------------------------------------------------------------|
| Rates revenue         | Metered water charges higher than budgeted due to timing differences.                                                                                                                                                                                                                                                                                                                                                                                                                                                                                                  |
|                       | \$14k unbudgeted WCWT Partner contributions for 2016-17 which is offset in Operating costs.                                                                                                                                                                                                                                                                                                                                                                                                                                                                            |
|                       | Liquor licence fees \$26k above YTD budget due to the introduction of annual and application fees.                                                                                                                                                                                                                                                                                                                                                                                                                                                                     |
| User fees and charges | Refuse site fees are \$109k higher than expected. This is expected to be due to tourism therefore will likely reduce towards budget by year end.                                                                                                                                                                                                                                                                                                                                                                                                                       |
|                       | The below is expected to be timing differences. \$38k higher than anticipated cost recoveries for resource consents.                                                                                                                                                                                                                                                                                                                                                                                                                                                   |
|                       | The positive variances are offset by environmental health fees, \$38k changes to the food fees by splitting registration, audit and monitoring fees. Registration fee will be charged in early 2017.                                                                                                                                                                                                                                                                                                                                                                   |
|                       | \$30k Museum revenue due to closure and some timing differences                                                                                                                                                                                                                                                                                                                                                                                                                                                                                                        |
| Grants and Subsidies  | NZTA subsidy lower than expected due to delays with the Sealed Road Resurfacing Programme. The extremely wet weather in Dec 16 and Jan 17 has caused the significant backlog. This work attracts \$662k in NZTA subisidy, the work will be carried out as soon as weather permits.                                                                                                                                                                                                                                                                                     |
| Other Income          | \$10k Donation towards relocation of Pioneer statue from Lions Foundation.<br>\$14k unbudgeted legal fees awarded on rates arrears<br>\$12k recoveries of EMO costs from WCRC                                                                                                                                                                                                                                                                                                                                                                                          |
|                       | Offset by \$16k lower advertising revenue as operators use other mediums, and 20K insurance premium recoveries which are now going through the Balance sheet                                                                                                                                                                                                                                                                                                                                                                                                           |
| Operating expenditure |                                                                                                                                                                                                                                                                                                                                                                                                                                                                                                                                                                        |
| Operating costs       | Unbudgeted spend included in Operating Costs:  - Whataroa Cemeteries Trust Maintenance reimbursement \$6,053  - Sunset point Erosion Control \$220,487  - Marks Road Reserve Reimbursement \$4,704  - Blue Spur Water Treatment Plant PH correction \$38,050  - Damaged culvert pipes due to overweight vehicles - \$267,000  - Unforseen breakdown of pump in Fitzherbert street - \$25,000  - Repairs to Hokitika WWTP sewer outfall - \$37,000  - EQ Assessment Hokitka Swimming Pool - \$11,000  offset by timing differences for budgeted work not yet completed. |
| Grants and Donations  | \$150k Kumara endowment reserve funding for memorial gardens. Offset by council grants for toilet cleaning, Township maintenance funds not yet                                                                                                                                                                                                                                                                                                                                                                                                                         |
| Other expenditure     | requested and timing of the Glacier Grant.                                                                                                                                                                                                                                                                                                                                                                                                                                                                                                                             |
| Depreciation          | Assets were revalued at the end of the financial year and asset lives and depreciation rates were updated to reflect this new information                                                                                                                                                                                                                                                                                                                                                                                                                              |
| (Gain)/Loss on Swaps  | Swap values will change due to market conditions that is difficult to budget.                                                                                                                                                                                                                                                                                                                                                                                                                                                                                          |
|                       | ·                                                                                                                                                                                                                                                                                                                                                                                                                                                                                                                                                                      |