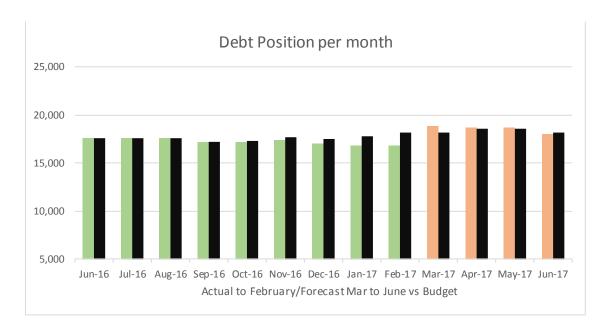

# Forecast Debt Position per LTP 2016-17 Forecast as at Jul-16 Feb-17 Opening Balance 17,600 17,600 Loan funded capex forecast 3,196 2,238 Forecast repayments 2016-17 -1,611 -1,811 Forecast balance June 2017 19,185 18,027

|                                                 | Debt Pos | ition per | month  |        |        |        |         |        |        |        |        |        |        |
|-------------------------------------------------|----------|-----------|--------|--------|--------|--------|---------|--------|--------|--------|--------|--------|--------|
|                                                 | Jun-16   | Jul-16    | Aug-16 | Sep-16 | Oct-16 | Nov-16 | Dec-16  | Jan-17 | Feb-17 | Mar-17 | Apr-17 | May-17 | Jun-17 |
| Budget                                          | 17,600   | 17,600    | 17,600 | 17,250 | 17,300 | 17,699 | 17,526  | 17,753 | 18,181 | 18,175 | 18,567 | 18,596 | 18,213 |
| Forecast at 1 July 2016                         | 17,600   | 17,600    | 17,667 | 17,394 | 17,536 | 17,926 | 17,921  | 18,316 | 18,867 | 19,019 | 19,539 | 19,568 | 19,185 |
| Actual + Forecast                               | 17,600   | 17,600    | 17,600 | 17,200 | 17,200 | 17,382 | 16,982  | 16,782 | 16,782 | 18,822 | 18,660 | 18,689 | 18,027 |
| Waste Management Ioan                           | 2,554    | 2,554     | 2,554  | 2,513  | 2,513  | 2,524  | _ 2,483 | 2,483  | 2,483  | 2,501  | 2,501  | 2,501  | 2,427  |
| Water Supply Ioan                               | 2,369    | 2,369     | 2,369  | 2,328  | 2,328  | 2,328  | 2,288   | 2,288  | 2,288  | 2,176  | 2,246  | 2,246  | 2,204  |
| Waste water loan                                | 0        | 0         | 0      | 0      | 0      | 0      | 0       | 0      | 0      | 466    | 466    | 466    | 466    |
| Structured Infrastructure loan for Council asse | 8,295    | 8,295     | 8,295  | 8,233  | 8,233  | 8,233  | 8,170   | 7,970  | 7,970  | 7,908  | 7,908  | 7,908  | 7,845  |
| Stormwater loan                                 | 0        | 0         | 0      | 0      | 0      | 52     | 52      | 52     | 52     | 1,339  | 912    | 912    | 912    |
| Other loan                                      | 56       | 56        | 56     | 55     | 54     | 174    | 173     | 173    | 173    | 871    | 1,066  | 1,095  | 1,122  |
| Hokitika Water supply upgrade                   | 4,326    | 4,326     | 4,326  | 4,071  | 4,071  | 4,071  | 3,816   | 3,816  | 3,816  | 3,561  | 3,561  | 3,561  | 3,051  |