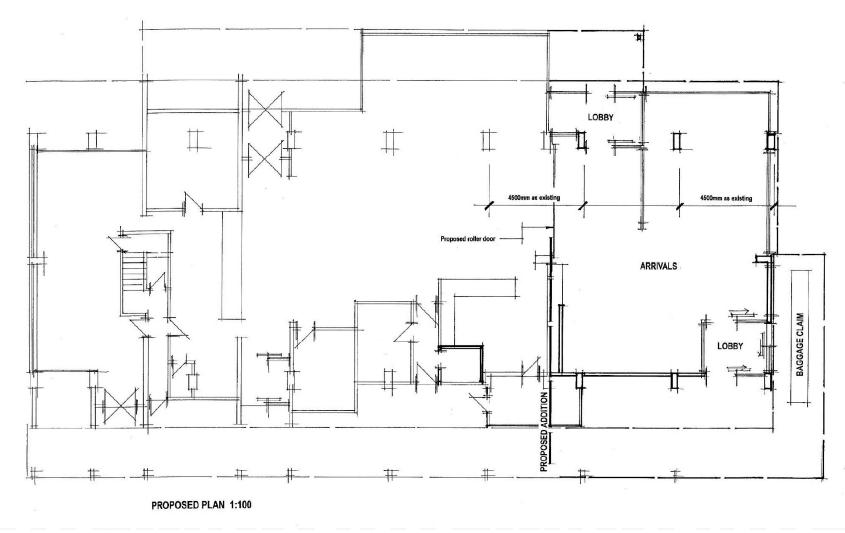

# Hokitika Airport

Gateway to the West Coast

## **Terminal Extension**

Part One of the Masterplan

- Successful Provisional Growth Fund Application
- \$1.24 million to extend terminal by 50%
- Provide space for travellers and meet/greeters
  - More enjoyable travel experience
- Opportunity to provide Pop up info centre/retail
- Enhance the meeting space provided by the existing café
- Ability to activate security screening more easily if required





# **Terminal Extension**

**Existing Floor Plan** 



EXISTING PLAN

### **Terminal Extension**

#### Draft Proposed Floor Plan



#### Where to Next?

- Runway Extension
  - Future proofing our Airport
- Convert to Asphalt
  - more attractive for the private traveller
- "Fly and Drive"
  - Campervan
- Commercial Office Park
- Civil Defence Hub