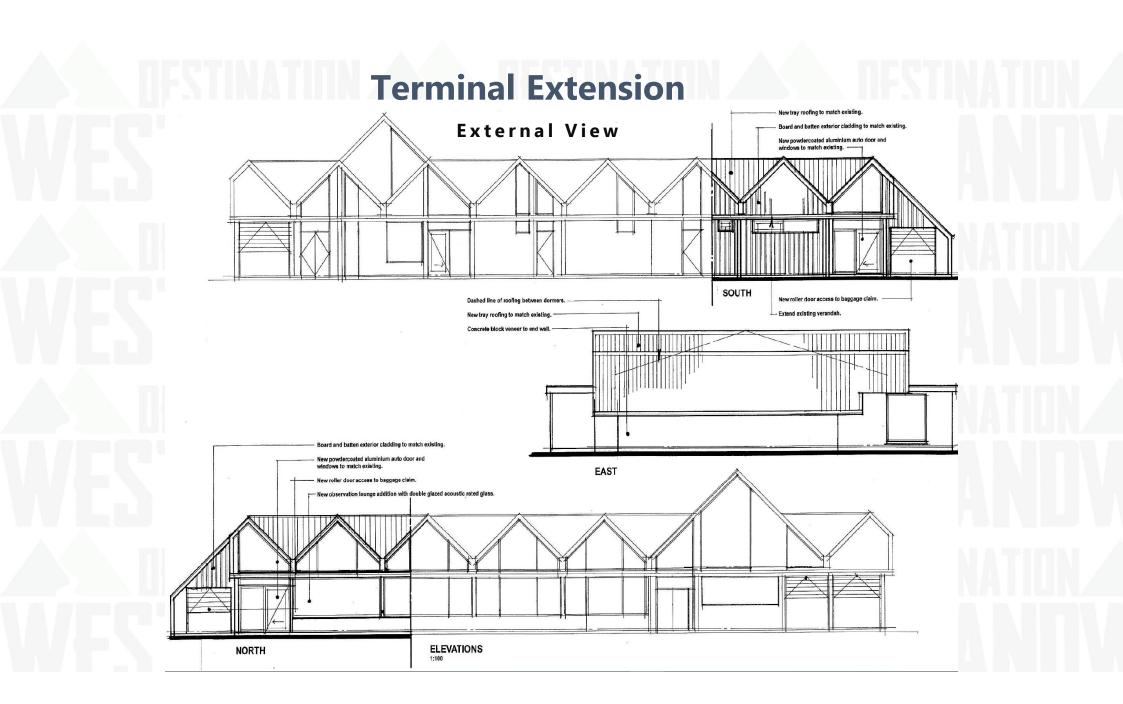

## **Terminal Extension**

Part One of the Masterplan

- Successful Provisional Growth Fund Application
- \$1.24 million to extend terminal by 50%
- Provide space for travellers and meet/greeters
  - More enjoyable travel experience
- Opportunity to provide Pop up info centre/retail
- Enhance the meeting space provided by the existing café
- Ability to activate security screening more easily if required