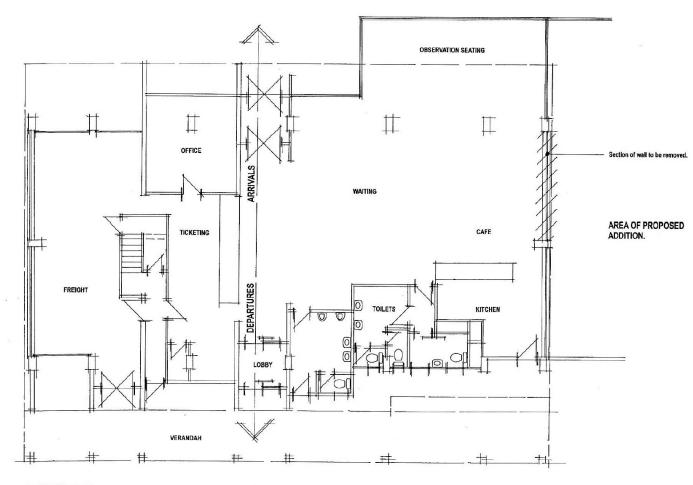

# Hokitika Airport

Gateway to the West Coast

## **Terminal Extension**

Part One of the Masterplan

- Successful Provisional Growth Fund Application
- \$1.24 million to extend terminal by 50%
- Provide space for travellers and meet/greeters
  - More enjoyable travel experience
- Opportunity to provide Pop up info centre/retail
- Enhance the meeting space provided by the existing café
- Ability to activate security screening more easily if required





# **Terminal Extension**

**Existing Floor Plan** 



EXISTING PLAN

### **Terminal Extension**

#### Draft Proposed Floor Plan



#### Where to Next?

- Runway Extension
  - Future proofing our Airport
- Convert to Asphalt
  - more attractive for the private traveller
- "Fly and Drive"
  - Campervan
- Commercial Office Park
- Civil Defence Hub