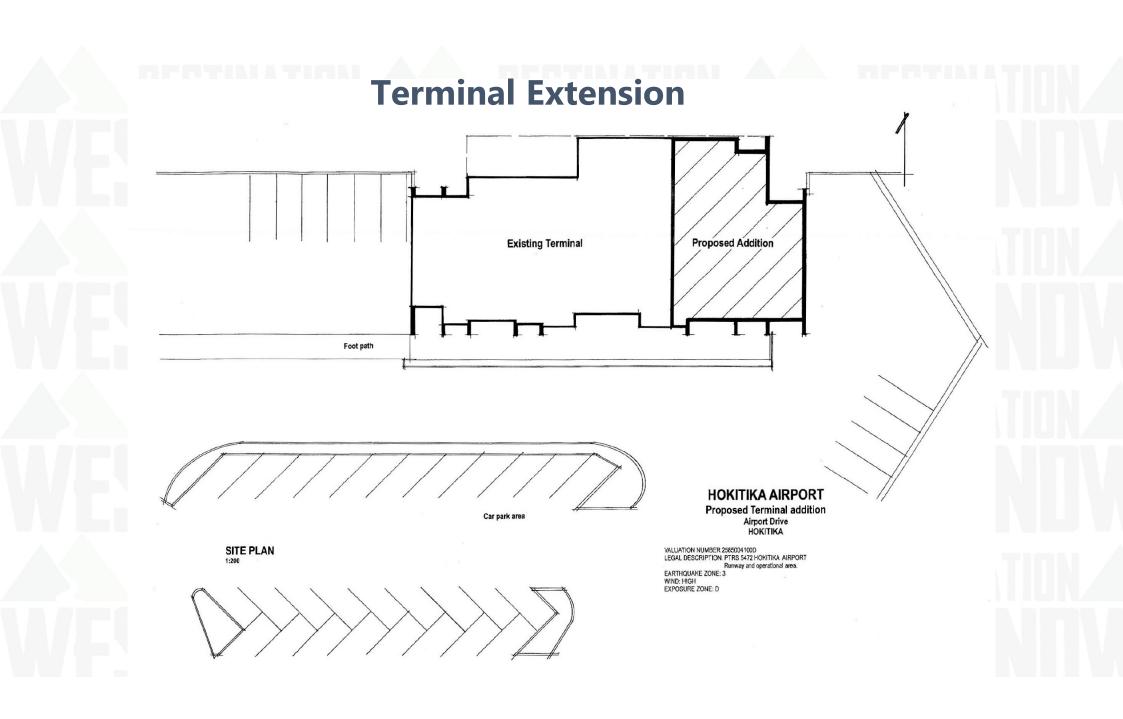

## **Terminal Extension**

Part One of the Masterplan

- Successful Provisional Growth Fund Application
- \$1.24 million to extend terminal by 50%
- Provide space for travellers and meet/greeters
  - More enjoyable travel experience
- Opportunity to provide Pop up info centre/retail
- Enhance the meeting space provided by the existing café
- Ability to activate security screening more easily if required