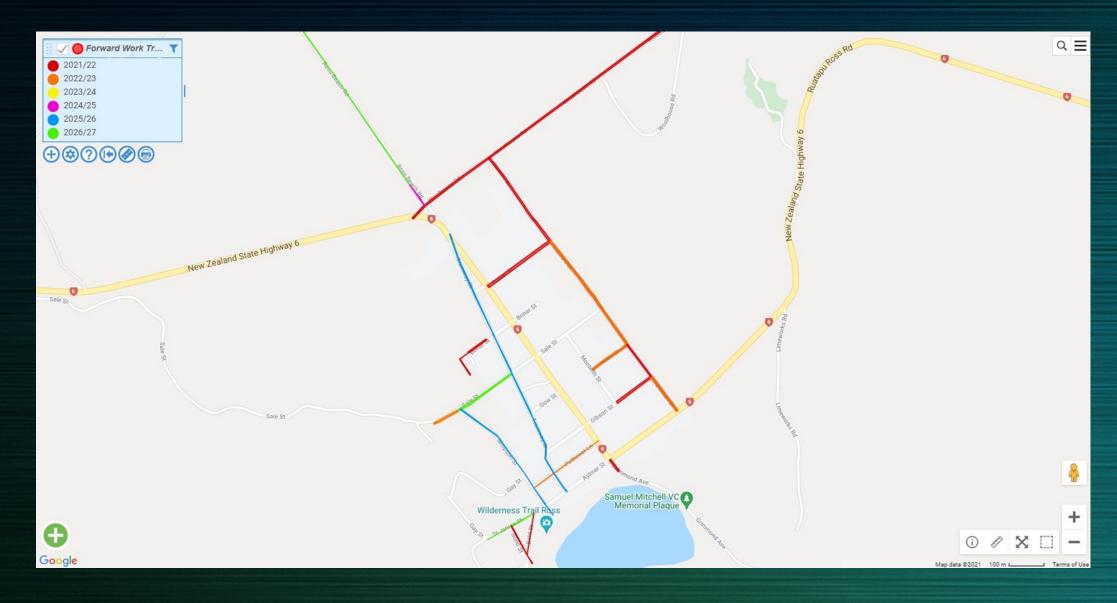

| \$  | -         | Structures Component Replacement        |  |
| 62% | \$                          | 750,000   | \$            | 750,000                   | \$  | -         | Bridge Structure Renewals               |  |
| 62% | \$                          | 400,368   | \$            | 400,368                   | \$  |           | Traffic Services Renewals               |  |
| 62% | \$                          | 300,000   | \$            | 300,000                   | \$  | -         | Footpath Renewals                       |  |
|     | <mark>\$ 14,614,869</mark>  |           | \$            | 13,747,186                | -\$ | 867,683   |                                         |  |

### Forward Works Programme (FWP) 2021-2027



#### FWP 2021-2027



#### FWP 2021-2027



#### FWP 2021-2027



### Reseals Planned for 2021-2022

#### Westland District Council Reseal 21-22

| FORD ROAD SOUTH01GIBSON QUAY EAST67HAAST-JACKSON BAY ROAD0HAMPDEN STREET43HAMPDEN STREET290JOHNSTON ROAD4844KANIERE KOWHITIRANGI RD8490KANIERE ROAD0                                                             | 799         2021/22           561         2021/22           365         2021/22           148         2021/22           390         2021/22           7786         2021/22           850         2021/22           55         2021/22           865         2021/22           865         2021/22           865         2021/22 | Reseal - Small Chip<br>Reseal - Big Chip<br>Reseal - Small Chip<br>Reseal - Multiple Chip<br>Reseal - Big Chip<br>Reseal - Big Chip<br>Reseal - Small Chip<br>Res