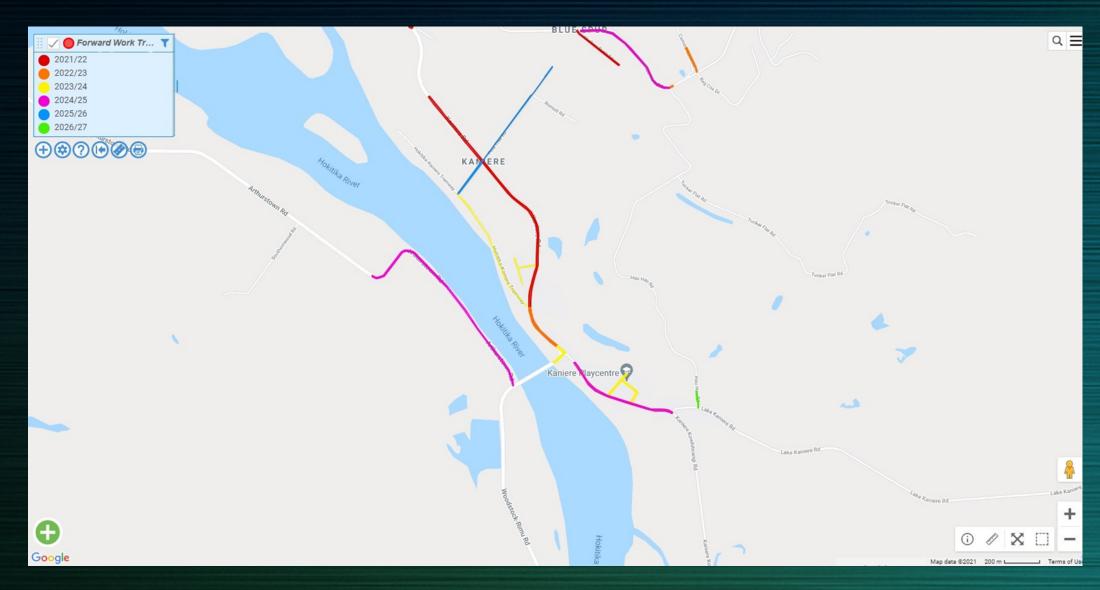

| 750,000                   | \$  | -         | Structures Component Replacement        |  |
| 62% | \$                          | 750,000   | \$            | 750,000                   | \$  | -         | Bridge Structure Renewals               |  |
| 62% | \$                          | 400,368   | \$            | 400,368                   | \$  |           | Traffic Services Renewals               |  |
| 62% | \$                          | 300,000   | \$            | 300,000                   | \$  | -         | Footpath Renewals                       |  |
|     | <mark>\$ 14,614,869</mark>  |           | \$            | 13,747,186                | -\$ | 867,683   |                                         |  |

### Forward Works Programme (FWP) 2021-2027



#### FWP 2021-2027



#### FWP 2021-2027



#### FWP 2021-2027



### Reseals Planned for 2021-2022

#### Westland District Council Reseal 21-22

| FORD ROAD SOUTH01GIBSON QUAY EAST67HAAST-JACKSON BAY ROAD0HAMPDEN STREET43HAMPDEN STREET290JOHNSTON ROAD4844KANIERE KOWHITIRANGI RD8490KANIERE ROAD0                                                             | 799         2021/22           561         2021/22           365         2021/22           148         2021/22           390         2021/22           7786         2021/22           850         2021/22           55         2021/22           865         2021/22           865         2021/22           865         2021/22 | Reseal - Small Chip<br>Reseal - Big Chip<br>Reseal - Small Chip<br>Reseal - Multiple Chip<br>Reseal - Big Chip<br>Reseal - Big Chip<br>Rese