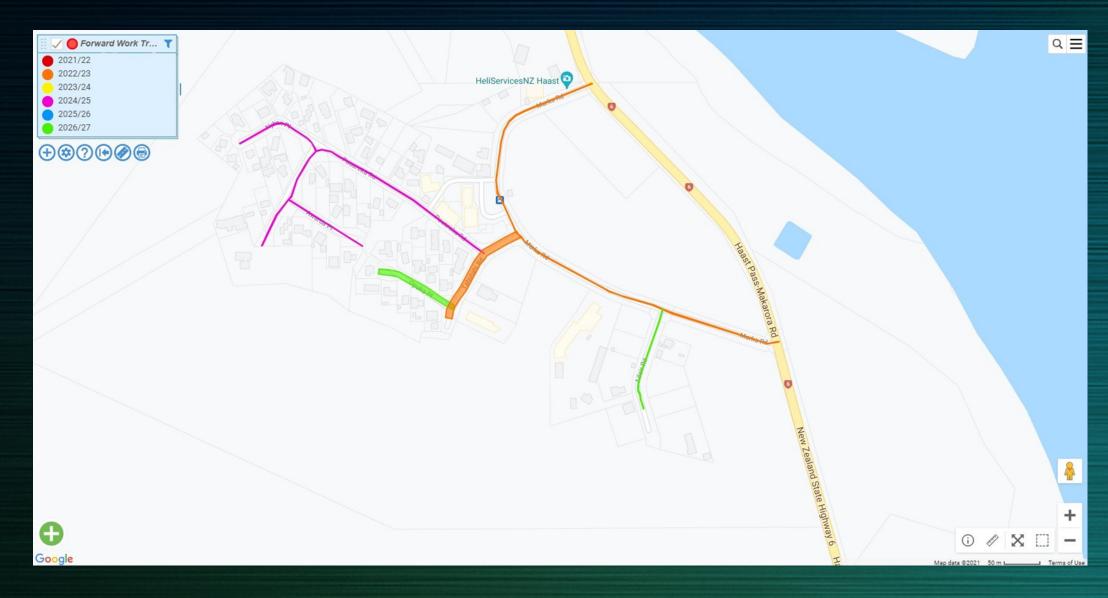

| -         | Structures Component Replacement        |  |
| 62% | \$                          | 750,000   | \$            | 750,000                   | \$  | -         | Bridge Structure Renewals               |  |
| 62% | \$                          | 400,368   | \$            | 400,368                   | \$  |           | Traffic Services Renewals               |  |
| 62% | \$                          | 300,000   | \$            | 300,000                   | \$  | -         | Footpath Renewals                       |  |
|     | <mark>\$ 14,614,869</mark>  |           | \$            | 13,747,186                | -\$ | 867,683   |                                         |  |

### Forward Works Programme (FWP) 2021-2027



#### FWP 2021-2027



#### FWP 2021-2027



#### FWP 2021-2027



### Reseals Planned for 2021-2022

#### Westland District Council Reseal 21-22

| FORD ROAD SOUTH01GIBSON QUAY EAST67HAAST-JACKSON BAY ROAD0HAMPDEN STREET43HAMPDEN STREET290JOHNSTON ROAD4844KANIERE KOWHITIRANGI RD8490KANIERE ROAD0                                                             | 799         2021/22           561         2021/22           365         2021/22           148         2021/22           390         2021/22           7786         2021/22           850         2021/22           55         2021/22           865         2021/22           865         2021/22           865         2021/22 | Reseal - Small Chip<br>Reseal - Big Chip<br>Reseal - Small Chip<br>Reseal - Multiple Chip<br>Reseal - Big Chip<br>Reseal - Big Chip<br>Reseal - Small Chip<br>Reseal - Big Chip<br>Rese