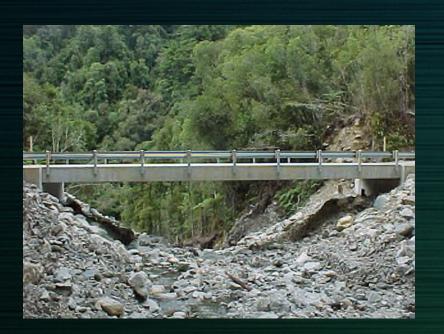

#### FWP for Bridges

- At this stage, very much a work in progress.
- Recent replacements have been on Bold Head Road and Allen Road.
- Ongoing is the Cauldron Creek bridge on Jackson River Road.