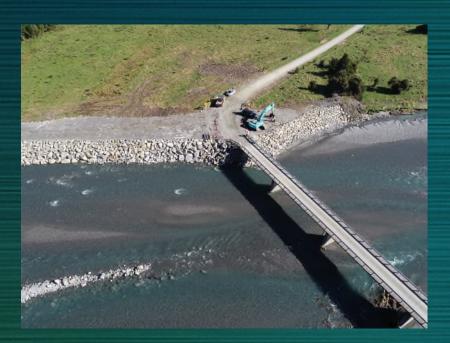

#### FWP for Bridges

- At this stage, very much a work in progress.
- Recent replacements have been on Bold Head Road and Allen Road.
- Ongoing is the Cauldron Creek bridge on Jackson River Road.