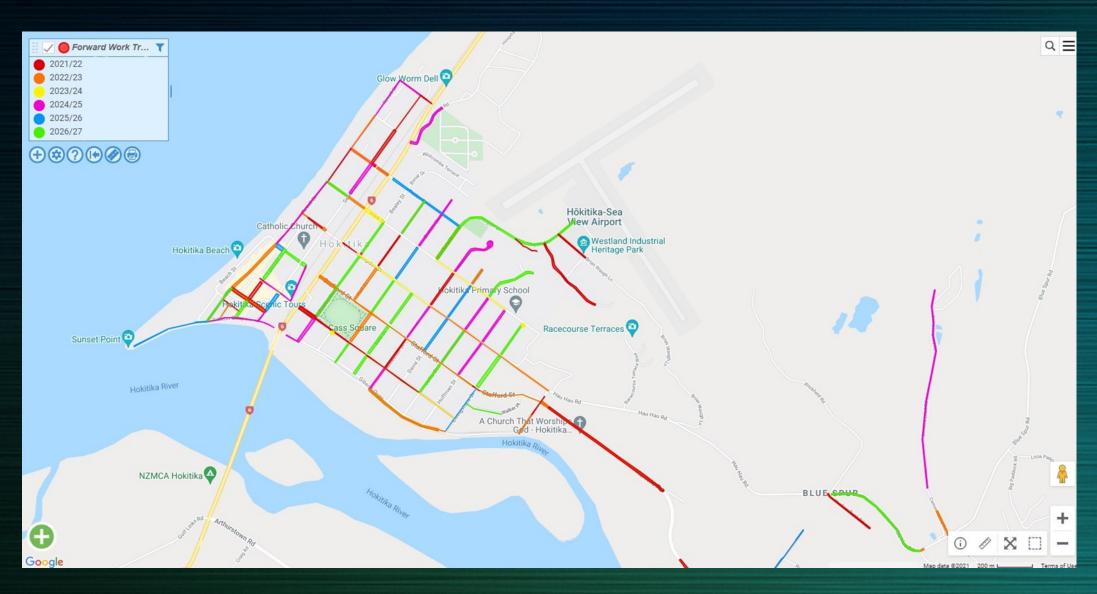

| 750,000   | \$            | 750,000                   | \$  | -         | Structures Component Replacement        |  |
| 62% | \$                          | 750,000   | \$            | 750,000                   | \$  | -         | Bridge Structure Renewals               |  |
| 62% | \$                          | 400,368   | \$            | 400,368                   | \$  |           | Traffic Services Renewals               |  |
| 62% | \$                          | 300,000   | \$            | 300,000                   | \$  | -         | Footpath Renewals                       |  |
|     | <mark>\$ 14,614,869</mark>  |           | \$            | 13,747,186                | -\$ | 867,683   |                                         |  |

### Forward Works Programme (FWP) 2021-2027



#### FWP 2021-2027



#### FWP 2021-2027



#### FWP 2021-2027



### Reseals Planned for 2021-2022

#### Westland District Council Reseal 21-22

| FORD ROAD SOUTH01GIBSON QUAY EAST67HAAST-JACKSON BAY ROAD0HAMPDEN STREET43HAMPDEN STREET290JOHNSTON ROAD4844KANIERE KOWHITIRANGI RD8490KANIERE ROAD0                                                             | 799         2021/22           561         2021/22           365         2021/22           148         2021/22           390         2021/22           7786         2021/22           850         2021/22           55         2021/22           865         2021/22           865         2021/22           865         2021/22 | Reseal - Small Chip<br>Reseal - Big Chip<br>Reseal - Small Chip<br>Reseal - Multiple Chip<br>Reseal - Big Chip<br>Res