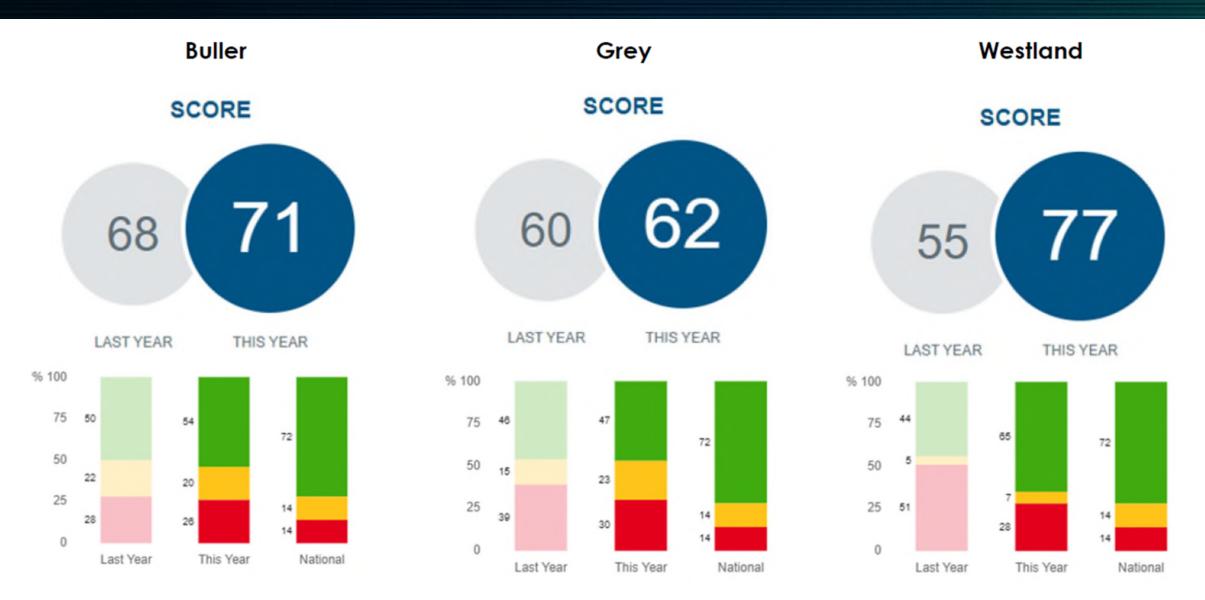

#### WDC Roading Asset Management Data Score

### Westland District Council Data Quality Export

Major Issues

2020/21

Minor Issues

Expected Standard

Score

#### **Overall Results**