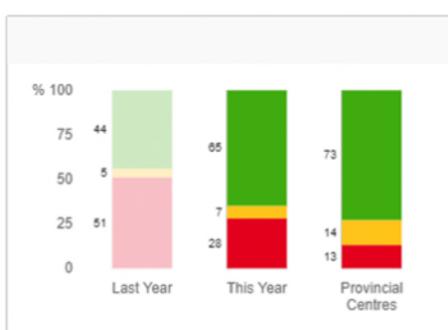

#### WDC Roading Asset Management Data Score

### Westland District Council Data Quality Export

Major Issues

2020/21

Minor Issues

Expected Standard

Score

#### **Overall Results**