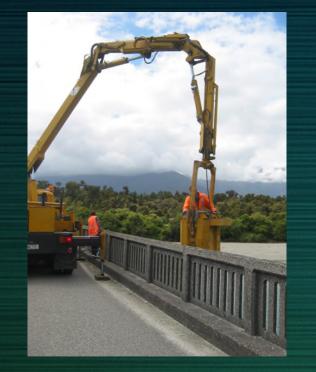

#### FWP for Bridges

- At this stage, very much a work in progress.
- Recent replacements have been on Bold Head Road and Allen Road.
- Ongoing is the Cauldron Creek bridge on Jackson River Road.